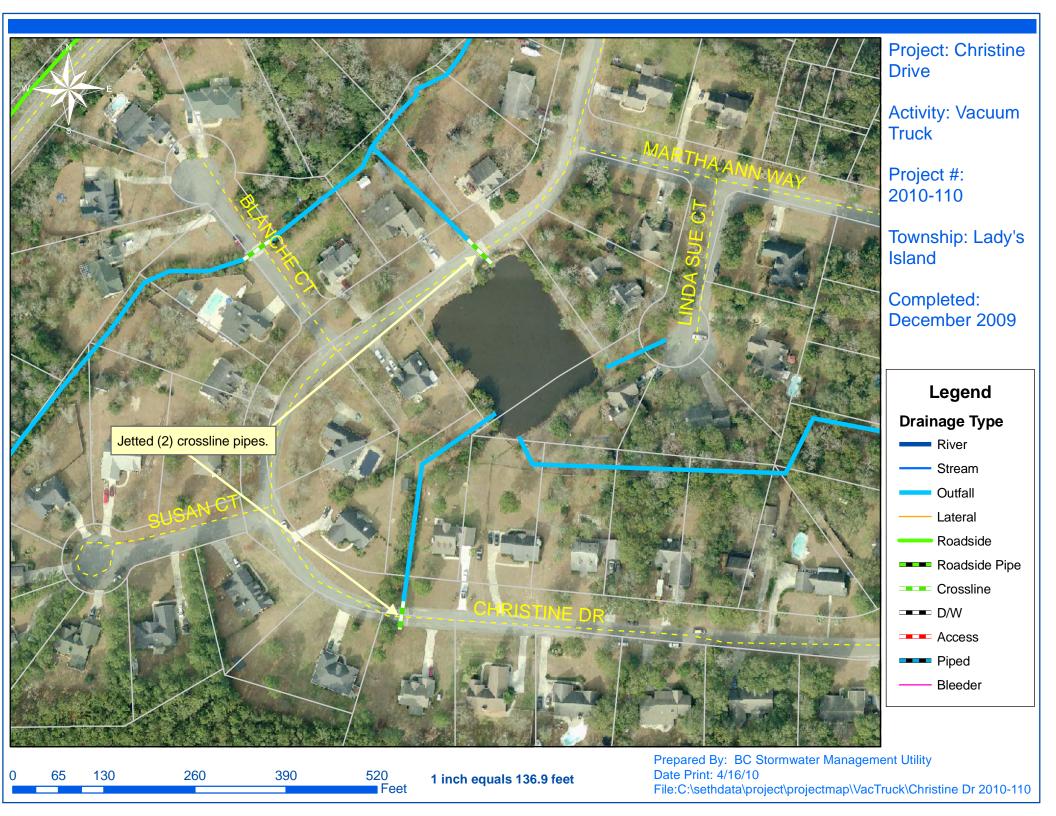

## Beaufort County Public Works Stormwater Infrastructure

Project Summary

Project Summary: Lady's Island Vacuum Truck - Christine Drive

Project #: 2010-110 Completed: Dec-09

Narrative Description of Project:

Jetted (2) crossline pipes.